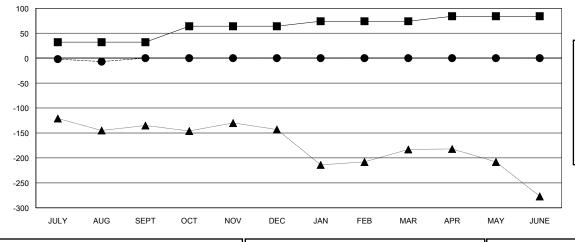

## GOALS AND ACTUAL MEMBERS CUMULATIVE

MEMBERSHIP DATA

| -■- MEMBER GROWTH NET GOAL        |  |
|-----------------------------------|--|
| - ● - MEMBER GROWTH ACTUAL        |  |
| - ▲ - LAST YEAR MEMBERSHIP ACTUAL |  |
|                                   |  |
|                                   |  |
|                                   |  |