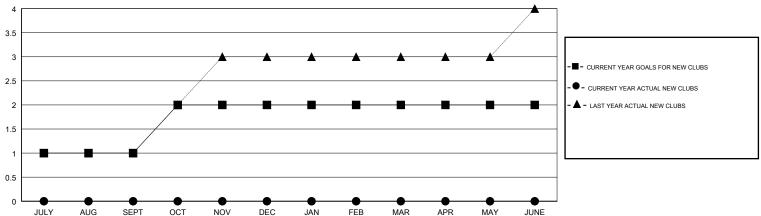

## **GREGORY GILLIAM LOCATION TEXAS GMT CA** Clubs Members RESULTS FOR 2018-2019 RESULTS FOR 2018-2019 NEW CLUB GOAL NEW CLUBS DROPPED CLUBS MEMBER GROWTH NET MEMBER GROWTH DROPPED QUARTER QUARTER GOAL ACTUAL MEMBERS ACTUAL (including transfers) 0 32 31 33 JULY/AUG/SEPT JULY/AUG/SEPT 32 0 0 OCT/NOV/DEC OCT/NOV/DEC 0 0 0 0 0 10 JAN/FEB/MAR JAN/FEB/MAR 0 0 0 0 10 0 APR/MAY/JUNE APR/MAY/JUNE